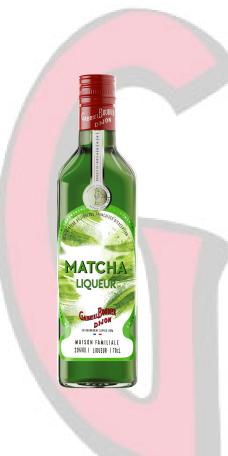

# Matcha Tea Liqueur

Discover our Matcha Tea Liqueur, an elegant and contemporary creation inspired by the Japanese ritual. Both intense and delicate, it reveals the vegetal purity of matcha with a subtle umami touch. Crafted in Dijon with the expertise of Maison Gabriel Boudier, it is ideal for original cocktail creations.

## **Product development**

Our Matcha Tea Liqueur is made from a delicate infusion of matcha powder in a hydroalcoholic base. This precise process extracts the full aromatic richness of the tea while preserving its natural freshness. Careful filtration and a meticulously balanced blend result in a clear, harmonious liqueur with perfect equilibrium, bottled at 20% ABV.